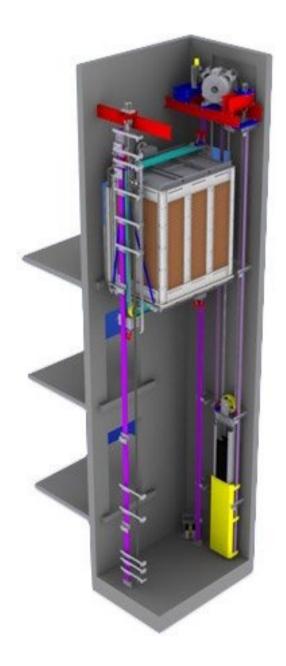

## **Elevator Technologies : Machine room Less**

**Gearless Lift** 

Machine Type: Gearless Machine Room Less

Make: Imported Torin / Montenari / Guda [Belt Drive]

**Guide Rail:** Imported Monteferro, Italy.

**Doors:** Imported Fermator, Spain

**Control**: Imported Arkel / OEPL with Schneider Panel Advanced Integrated Drive - Multiple Safety Features.

Size: Ideal Shaft Size: 1650 x 1500 MM

Overhead: Min 4000 MM. Pit: Min 600 MM

**Cabin**: Customized Cabin – SS / Glass / Designer Interiors

**COP / LOP :** Imported BST with LCD Option

**Advantage: No Machine Room Required** 

**Suitable for Building with Height Restriction in Aviation Zone** 