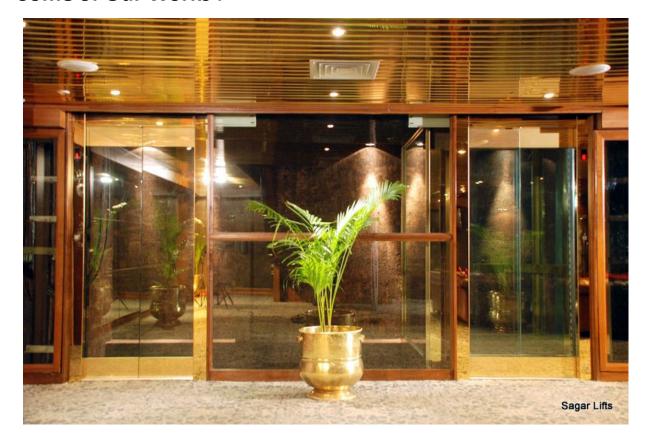

## Some of Our Works:

Imported Hydraulic Lift - Complete Gold Finish 3 Side Glass Cabin Automatic Glass Doors

Site: Casino Royale Cruise Ship, Goa

**Featured in Elevator World India Magazine** 