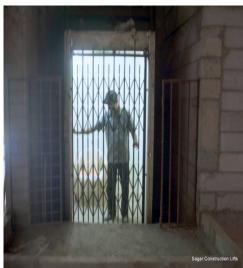

## Man & Material Construction Lift

#### **Standard Features**

- Capacity: 1000 Kg

- Speed : 0.6 M/s

- Travel : Up to 400 Mtrs

- Cabin Size : ~ 4' x 6' x 7'6"

- Cabin Finish: MS White Powder Coated

- 4 High Quality Rope – 30 Tons Capacity

- Imported & Indigenous Components

#### **Benefits:**

- High Capacity & Speed
  Fast Man & Material Movement
- Loading & Unloading of all kinds of Material:
   Bricks, Cephorex Blocks, Marbles, Tiles,
   Door Frames, Rabid Material, Trolleys,
   Finishing Material, Cement Bags, Plaster,
   Gypsum, Plywood, Bathroom Fittings,
   Electrical fittings, Fabrication Material Etc..
- Fast, Convenient & Safe Man Movement
   Increase Labour Productivity
   Improve Supervisors & Consultant Efficiency
   Comfortable for Customers
   Complete Safe & Reliable Technology
- Cost Effective
   Low Maintenance Cost
   Noise Free, Smooth & Efficient Operation
   Low Operating Cost