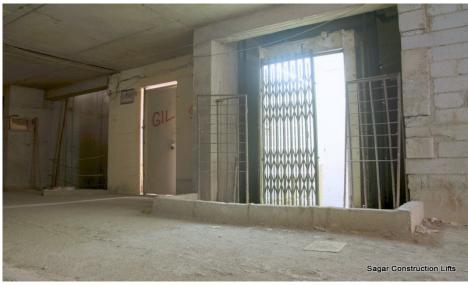

## Man & Material Construction Lift

#### **Standard Features**

- Capacity: 1000 Kg

- Speed : 0.6 M/s

- Travel : Up to 400 Mtrs

- Cabin Size : ~ 4' x 6' x 7'6"

- Cabin Finish: MS White Powder Coated

- 4 High Quality Rope – 30 Tons Capacity

- Imported & Indigenous Components

#### **Benefits:**

- High Capacity & Speed
  Fast Man & Material Movement
- Loading & Unloading of all kinds of Material:
   Bricks, Cephorex Blocks, Marbles, Tiles,
   Door Frames, Rabid Material, Trolleys,
   Finishing Material, Cement Bags, Plaster,
   Gypsum, Plywood, Bathroom Fittings,
   Electrical fittings, Fabrication Material Etc..
- Fast, Convenient & Safe Man Movement
   Increase Labour Productivity
   Improve Supervisors & Consultant Efficiency
   Comfortable for Customers
   Complete Safe & Reliable Technology
- Cost Effective
   Low Maintenance Cost
   Noise Free, Smooth & Efficient Operation
   Low Operating Cost