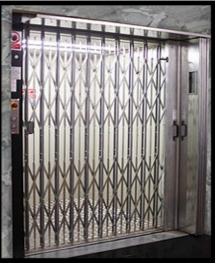

## Man & Material Construction Lift

#### **Standard Features**

- Capacity: 1000 Kg

- Speed : 0.6 M/s

- Travel : Up to 400 Mtrs

- Cabin Size : ~ 4' x 6' x 7'6"

- Cabin Finish: MS White Powder Coated

- 4 High Quality Rope – 30 Tons Capacity

- Imported & Indigenous Components

#### **Benefits:**

- High Capacity & Speed
  Fast Man & Material Movement
- Loading & Unloading of all kinds of Material:
   Bricks, Cephorex Blocks, Marbles, Tiles,
   Door Frames, Rabid Material, Trolleys,
   Finishing Material, Cement Bags, Plaster,
   Gypsum, Plywood, Bathroom Fittings,
   Electrical fittings, Fabrication Material Etc..
- Fast, Convenient & Safe Man Movement
   Increase Labour Productivity
   Improve Supervisors & Consultant Efficiency
   Comfortable for Customers
   Complete Safe & Reliable Technology
- Cost Effective
   Low Maintenance Cost
   Noise Free, Smooth & Efficient Operation
   Low Operating Cost