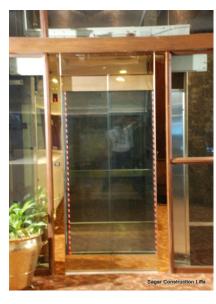

## Some of Our Works:

Imported Hydraulic Lift - Complete Gold Finish 3 Side Glass Cabin Automatic Glass Doors

Site: Casino Royale Cruise Ship, Goa

**Featured in Elevator World India Magazine** 