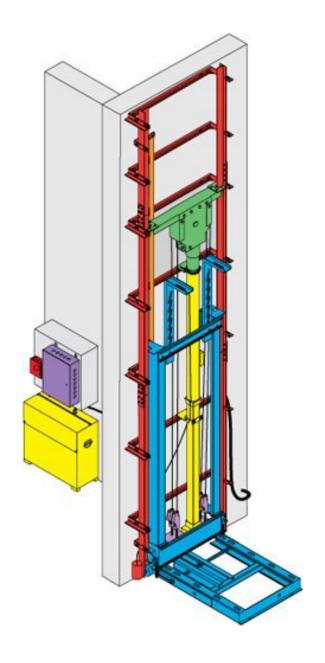

## **Elevator Technologies : Hydraulic**

Machine Type: Hydraulic PowerPack + Piston + Valve

Make: Imported Moris / GMV Italy

**Guide Rail:** Imported Monteferro, Italy.

**Doors:** Imported Fermator, Spain

**Control**: Imported Arkel / OEPL with Schneider Panel

Advanced Microprocessor Drive - Multiple Safety Features.

Size: Ideal Shaft Size: 1550 x 1500 MM

Overhead: Min 3000 MM. Pit: Min 300 MM

**Cabin**: Customized Cabin – SS / Glass / Designer Interiors

**COP / LOP :** Imported BST with LCD Option

**Advantage: Low Pit Required & No Machine Room** 

**Suitable for Homes & Existing Structure.** 

**Disadvantage: High Cost** 