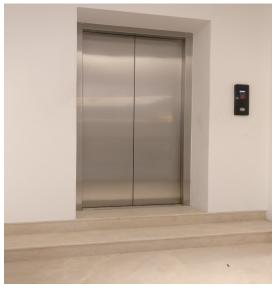

## **Elevator Technologies : Hydraulic**

Machine Type: Hydraulic PowerPack + Piston + Valve

Make: Imported Moris / GMV Italy

**Guide Rail:** Imported Monteferro, Italy.

**Doors:** Imported Fermator, Spain

**Control**: Imported Arkel / OEPL with Schneider Panel

Advanced Microprocessor Drive - Multiple Safety Features.

Size: Ideal Shaft Size: 1550 x 1500 MM

Overhead: Min 3000 MM. Pit: Min 300 MM

**Cabin**: Customized Cabin – SS / Glass / Designer Interiors

**COP / LOP :** Imported BST with LCD Option

**Advantage: Low Pit Required & No Machine Room** 

**Suitable for Homes & Existing Structure.** 

**Disadvantage: High Cost** 