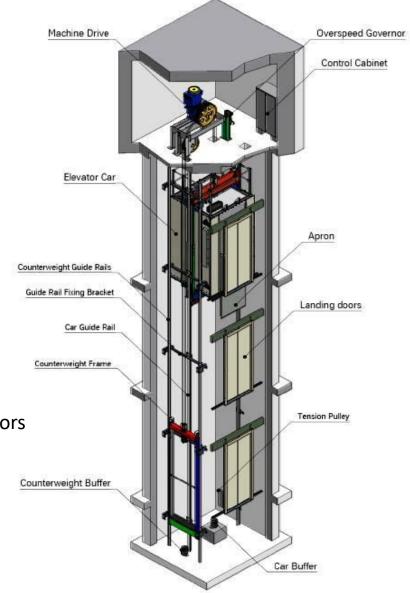

# **Elevator Technologies : Geared Traction Lift**

with Machine Room

**Machine Type :** Geared Traction Machine Make : Imported Torin / Montenari / Sharp

**Guide Rail:** Imported Monteferro, Italy.

**Doors:** Imported Fermator, Spain

**Control**: Imported Arkel / OEPL with Schneider Panel Advanced Integrated Drive - Multiple Safety Features.

Size: Ideal Shaft Size: 1650 x 1500 MM

Overhead: Min 4000 MM. Pit: Min 600 MM

Cabin: Customized Cabin – SS / Glass / Designer Interiors

**COP / LOP : Imported BST with LCD Option** 

**Advantage: Low Cost. Low Maintenance** 

**Disadvantage: Require High Machine Room & Pit** 