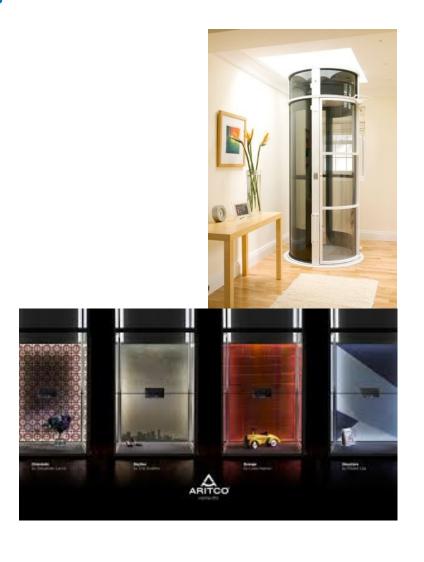

Aritco Home Elevator - Full Imported, Sweden Screw Nut Drive

Low Overhead & Pit
3 Side Glass Lift. Designer Finish.

**Low Maintenance** 

**Disadvantage: High Price** 