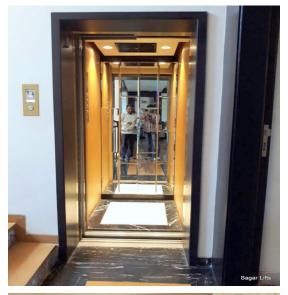

## Some of Our Works:

Imported Hydraulic Lift - Complete Gold Finish 3 Side Glass Cabin Automatic Glass Doors

Site: Casino Royale Cruise Ship, Goa

**Featured in Elevator World India Magazine** 