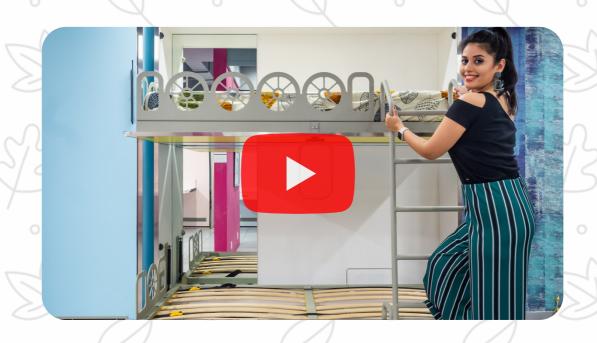

## **Folding Bunk Beds**

#### Sizes Available

Single Only (3 x 6)

A Perfect combination for Kids. Having more room for their play area with Hidden Bunk Bed which is always ready to use it seperately.

**Watch Now in Action** 

Save your Space & Money...