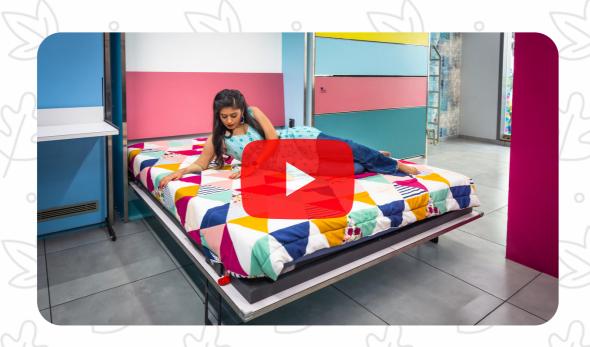

## **Premium Wall Bed**

#### Sizes Available

Single (3 x 6.5)

Single+ (4 x 6.5)

Queen (5 x 6.5)

Queen+ (5.5 X 6.5)

King (6 X 6.5)

It is a perfect space saving solution. The bed is very soft to operate as well as designed for lifetime durability.

**Watch Now in Action** 

Save your Space & Money...

**Enquire Now** 

www.flybedhome.com

**Back to INDEX** 