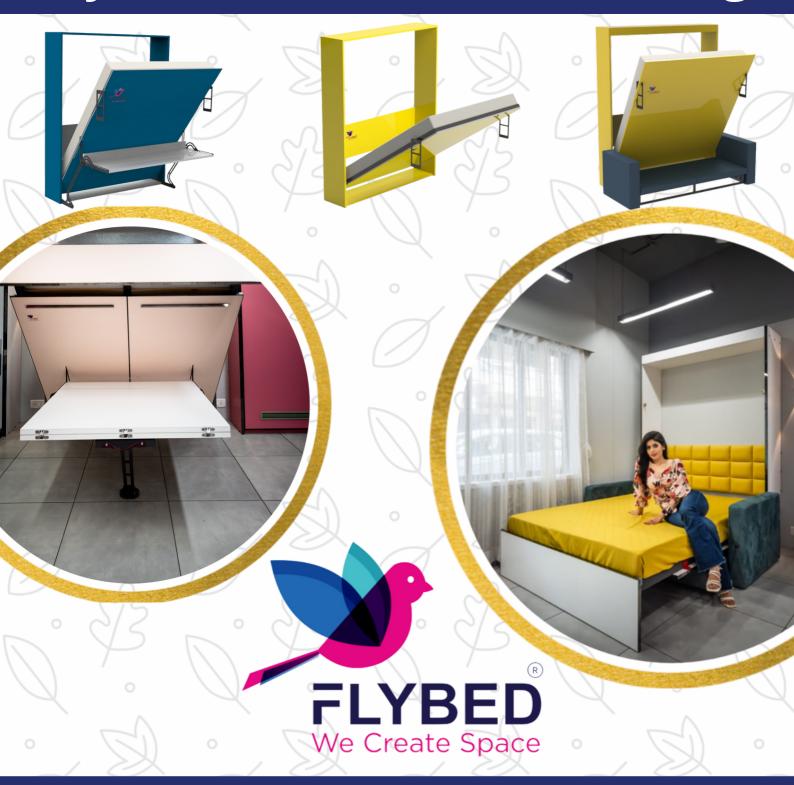

## **About Us**

Flybed is a brand that manufactures bedroom furniture, specifically Wall Beds. Unlike the ordinary space consuming beds, Flybed renders a bed that can be folded and turned into a wall after use.

## INDEX

- Classic v/s Premium Series Difference
- Premium Wall Bed
- Premium Wall Bed with Auto Sync Sofa
- Premium Wall Bed with Dining Table
- Premium Wall Bed with Dressing Unit
- Classic Wall Bed
- Classic Wall bed with Fixed Sofa
- Classic Wall Bed with Desk
- Classic Wall bed with Shelf & Desk
- Folding Bunk Beds
- Eco Series Wall Bed

## **Eco v/s Classic v/s Premium Series**

Before Proceeding to view the Products please do go through the differences mentioned below to relate the same in Products mentioned after this page.

| Features                | <b>Eco-Series</b>                                                                       | Classic                                                                                               | Premium                                                                                   |
|-------------------------|-----------------------------------------------------------------------------------------|-------------------------------------------------------------------------------------------------------|-------------------------------------------------------------------------------------------|
| Leg Type                | Gravity Leg which<br>rotates and<br>becomes bed leg<br>in open position                 | Pivoted Gravity<br>Leg which rotates<br>and becomes bed<br>leg in open<br>position                    | Automatic Leg<br>Flap Opening<br>mechanism at<br>Certain Angle.                           |
| Weight Capacity         | 190kg tested<br>in Open<br>Position                                                     | 300kg tested<br>in Open<br>Position                                                                   | 500kg tested<br>in Open<br>Position                                                       |
| Warranty                | 05 Years on Bed<br>Frame.<br>02 Years on<br>Engineered Gas<br>Spring                    | 05 Years on Bed<br>Frame.<br>02 Years on<br>Engineered Gas<br>Spring                                  | 05 Years on Bed<br>Frame.<br>02 Years on<br>Engineered Gas<br>Spring                      |
| Lowering<br>Operation   | Yes. Butter Soft<br>Lowering.                                                           | Yes. Butter Soft<br>Lowering.                                                                         | Yes. Butter Soft<br>Lowering.                                                             |
| Who should<br>buy this? | For Budget Friendly Requirements. Best Option in the Industry with European Technology. | For more Classy<br>look and<br>heavier<br>construction.<br>With Added<br>benefits over<br>Eco-Series. | For More luxury<br>requirements.<br>Premium design<br>with Most<br>Features.              |
| Bed Frame<br>Details    | Constructed with<br>Zig-Zag Metal<br>Meshes                                             | Constructed with Imported Birch Wood Slats grabbed inside Laser cut slots.                            | Constructed<br>with Imported<br>Birch Wood<br>Slats grabbed<br>inside Laser cut<br>slots. |