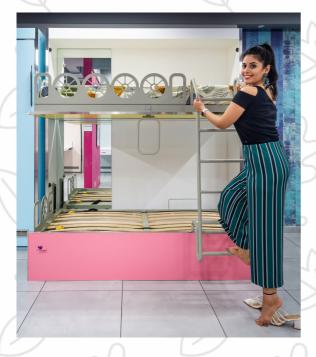

## **Folding Bunk Beds**

#### Sizes Available

Single Only (3 x 6)

A Perfect combination for Kids. Having more room for their play area with Hidden Bunk Bed which is always ready to use it seperately.

**Watch Now in Action** 

Save your Space & Money...