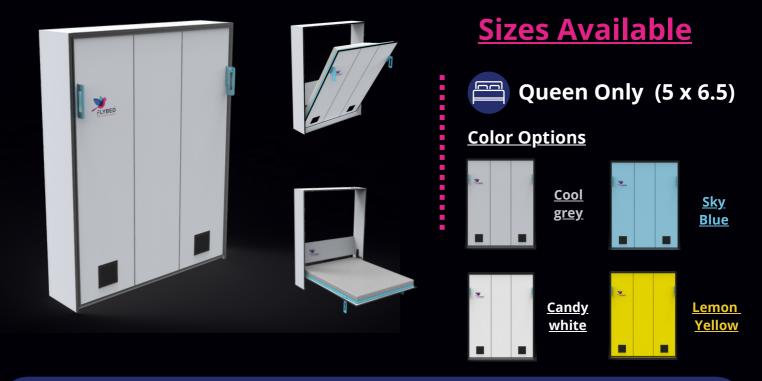

### **Eco Series Wall Bed**

A well designed butter soft lowering wall bed with European Technology.

Designed and crafted to suite every ones budget.

**Watch Now in Action** 

Save your Space & Money...

**Enquire Now** 