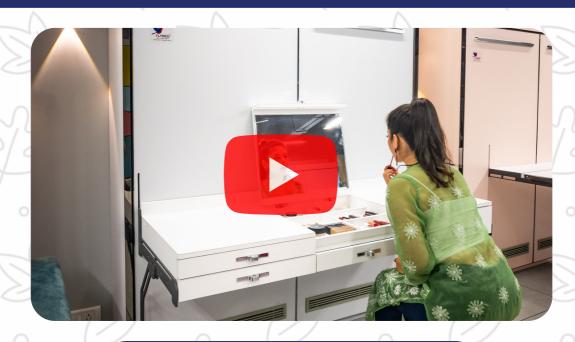

## **Premium Wall Bed with Dining Table**

#### **Sizes Available**

Queen (5 x 6.5)

Queen+ (5.5 x 6.5)

King (6 x 6.5)

A Perfect Combination of Wall Bed & Dressing Unit. When the Bed is in Closed position the Dressing Unit is always there in Front and when Bed is Down the Dressing Units Syncs beneath the bed thereby saving lot's of space.

**Watch Now in Action** 

Save your Space & Money...

**Enquire Now** 