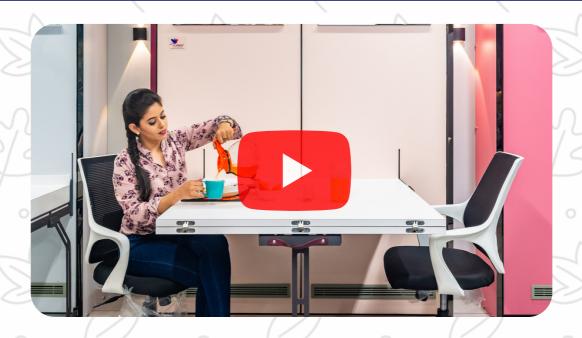

## **Premium Wall Bed with Dining Table**

#### Sizes Available

Queen (5 x 6.5)

Queen+ (5.5 x 6.5)

King (6 x 6.5)

When the bed is closed there is a 03 seater Dining table Always present which can be Unfolded and converted into a perfect 05 seater Dining Table for Entire Family.

**Watch Now in Action** 

Save your Space & Money...

**Enquire Now** 

www.flybedhome.com

**Back to INDEX** 