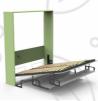

## **Classic Wall Bed**

#### Sizes Available

Single (3 x 6.5)

Single+ (4 x 6.5)

Queen (5 x 6.5)

Queen+ (5.5 X 6.5)

King (6 X 6.5)

A perfect Sleek design for your luxurious need. Soft Landing Technology. Experience it to believe it.

**Watch Now in Action** 

Save your Space & Money...

►Enquire Now