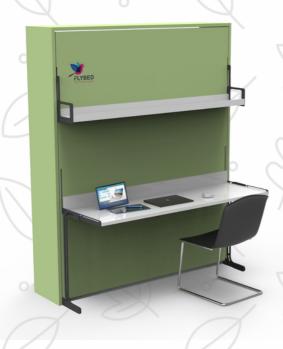

## **Classic Wall Bed with Shelf & Desk**

#### Sizes Available

Single (3 x 6.5)

Single+ (4 x 6.5)

Queen (5 x 6.5)

Queen+ (5.5 X 6.5)

King (6 X 6.5)

It consists of both the Shelf & the Desk which Auto Syncs beneath the Bed when the bed is opened thereby no need to remove the stuff and its effortless operation. Just Close the Bed and your Work Desk is ready to use.

**Watch Now in Action** 

Save your Space & Money...

**Enquire Now** 