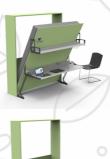

## **Classic Wall Bed with Desk**

#### Sizes Available

Single (3 x 6.5)

Single+ (4 x 6.5)

Queen (5 x 6.5)

Queen+ (5.5 X 6.5)

King (6 X 6.5)

A Perfect Space Saving Solution for your working needs. Done with working just pull the bed and the desk syncs below the bed. No need to remove the stuff from the desk which makes it a complete effortless operation. Close the Bed and your work Desk is ready to use.

**Watch Now in Action** 

Save your Space & Money...

**Chat Now** 