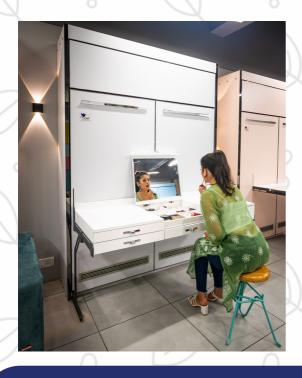

## **Premium Wall Bed with Dining Table**

#### **Sizes Available**

Queen (5 x 6.5)

Queen+ (5.5 x 6.5)

King (6 x 6.5)

A Perfect Combination of Wall Bed & Dressing Unit. When the Bed is in Closed position the Dressing Unit is always there in Front and when Bed is Down the Dressing Units Syncs beneath the bed thereby saving lot's of space.

**Watch Now in Action** 

Save your Space & Money...

**Enquire Now** 