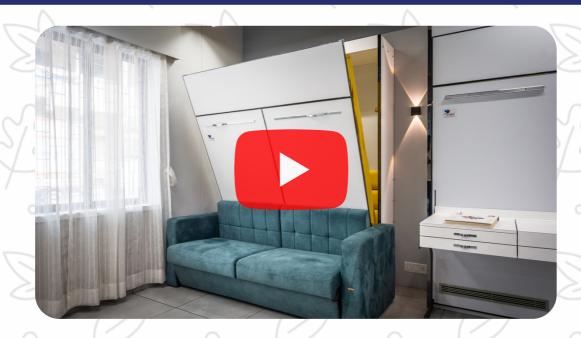

**Watch Now in Action** 

Save your Space & Money...

**Enquire Now** 

www.flybedhome.com

**Back to INDEX** 

## **Premium Wall Bed with Auto Sync Sofa**

#### Sizes Available

Single (3 x 6.5)

Single+ (4 x 6.5)

Queen (5 x 6.5)

Queen+ (5.5 X 6.5)

King (6 X 6.5)

Flybed Premium with Auto Sync Sofa is the perfect solution for taking a wall bed with a sofa to the next level. The auto-sync cushioned sofas effortlessly lower to give way to the bed at the ease of the pull.