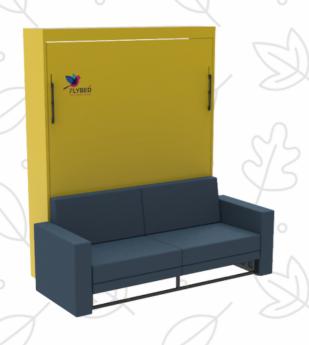

## **Premium Wall Bed with Auto Sync Sofa**

#### Sizes Available

Single (3 x 6.5)

Single+ (4 x 6.5)

Queen (5 x 6.5)

Queen+ (5.5 X 6.5)

King (6 X 6.5)

Flybed Premium with Auto Sync Sofa is the perfect solution for taking a wall bed with a sofa to the next level. The auto-sync cushioned sofas effortlessly lower to give way to the bed at the ease of the pull.

Watch Now in Action

Save your Space & Money...

**Enquire Now** 