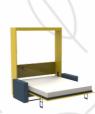

## **Premium Wall Bed with Auto Sync Sofa**

#### Sizes Available

Single (3 x 6.5)

Single+ (4 x 6.5)

Queen (5 x 6.5)

Queen+ (5.5 X 6.5)

King (6 X 6.5)

Flybed Premium with Auto Sync Sofa is the perfect solution for taking a wall bed with a sofa to the next level. The auto-sync cushioned sofas effortlessly lower to give way to the bed at the ease of the pull.

Watch Now in Action

Save your Space & Money...

**Enquire Now** 