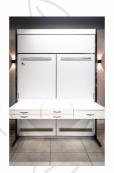

## **Classic Wall Bed with Shelf & Desk**

#### Sizes Available

Single (3 x 6.5)

Single+ (4 x 6.5)

Queen (5 x 6.5)

Queen+ (5.5 X 6.5)

King (6 X 6.5)

It consists of both the Shelf & the Desk which Auto Syncs beneath the Bed when the bed is opened thereby no need to remove the stuff and its effortless operation. Just Close the Bed and your Work Desk is ready to use.

**Watch Now in Action** 

Save your Space & Money...

**Enquire Now** 