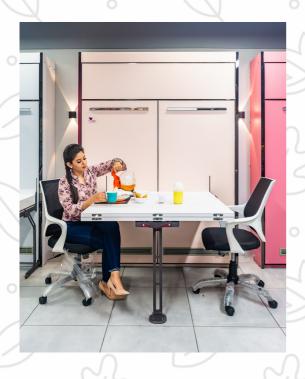

## **Premium Wall Bed with Dining Table**

#### Sizes Available

Queen (5 x 6.5)

Queen+ (5.5 x 6.5)

King (6 x 6.5)

When the bed is closed there is a 03 seater Dining table Always present which can be Unfolded and converted into a perfect 05 seater Dining Table for Entire Family.

**Watch Now in Action** 

Save your Space & Money...

**Enquire Now** 

www.flybedhome.com

**Back to INDEX** 