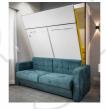

## **Premium Wall Bed with Auto Sync Sofa**

#### Sizes Available

Single (3 x 6.5)

Single+ (4 x 6.5)

Queen (5 x 6.5)

Queen+ (5.5 X 6.5)

King (6 X 6.5)

Flybed Premium with Auto Sync Sofa is the perfect solution for taking a wall bed with a sofa to the next level. The auto-sync cushioned sofas effortlessly lower to give way to the bed at the ease of the pull.