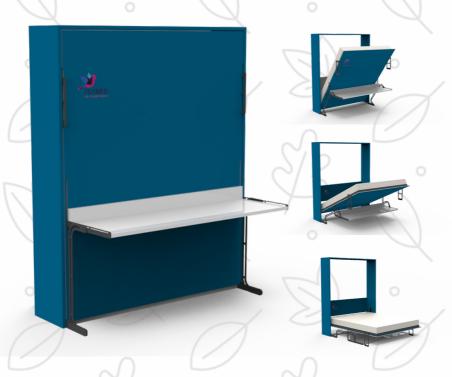

## **Classic Wall Bed with Desk**

#### Sizes Available

Single (3 x 6.5)

Single+ (4 x 6.5)

Queen (5 x 6.5)

Queen+ (5.5 X 6.5)

King (6 X 6.5)

A Perfect Space Saving Solution for your working needs. Done with working just pull the bed and the desk syncs below the bed. No need to remove the stuff from the desk which makes it a complete effortless operation. Close the Bed and your work Desk is ready to use.

**Watch Now in Action** 

Save your Space & Money...

**Chat Now** 