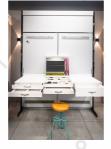

## **Classic Wall Bed with Desk**

#### Sizes Available

Single (3 x 6.5)

Single+ (4 x 6.5)

Queen (5 x 6.5)

Queen+ (5.5 X 6.5)

King (6 X 6.5)

A Perfect Space Saving Solution for your working needs. Done with working just pull the bed and the desk syncs below the bed. No need to remove the stuff from the desk which makes it a complete effortless operation. Close the Bed and your work Desk is ready to use.

**Watch Now in Action** 

Save your Space & Money...

**Chat Now** 