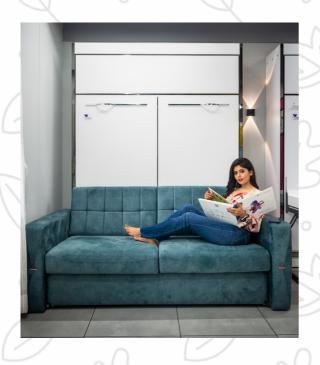

## **Classic Wall Bed with Fixed Sofa**

#### **Sizes Available**

Single (3 x 6.5)

Single+ (4 x 6.5)

Queen (5 x 6.5)

Queen+ (5.5 X 6.5)

King (6 X 6.5)

This is a Space saving combination of Wall Bed and Sofa. When the bed is closed the front space can be used for sitting on the sofa. Just remove the bottom and back cushion and lower the bed to relax.