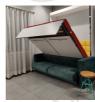

## **Premium Wall Bed with Auto Sync Sofa**

#### Sizes Available

Single (3 x 6.5)

Single+ (4 x 6.5)

Queen (5 x 6.5)

Queen+ (5.5 X 6.5)

King (6 X 6.5)

Flybed Premium with Auto Sync Sofa is the perfect solution for taking a wall bed with a sofa to the next level. The auto-sync cushioned sofas effortlessly lower to give way to the bed at the ease of the pull.