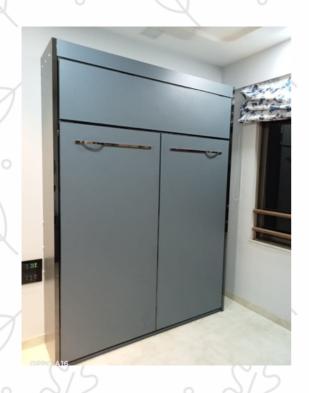

## **Classic Wall Bed**

#### Sizes Available

Single (3 x 6.5)

Single+ (4 x 6.5)

Queen (5 x 6.5)

Queen+ (5.5 X 6.5)

King (6 X 6.5)

A perfect Sleek design for your luxurious need. Soft Landing Technology. Experience it to believe it.