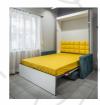

## **Premium Wall Bed**

#### Sizes Available

Single (3 x 6.5)

Single+ (4 x 6.5)

Queen (5 x 6.5)

Queen+ (5.5 X 6.5)

King (6 X 6.5)

It is a perfect space saving solution. The bed is very soft to operate as well as designed for lifetime durability.