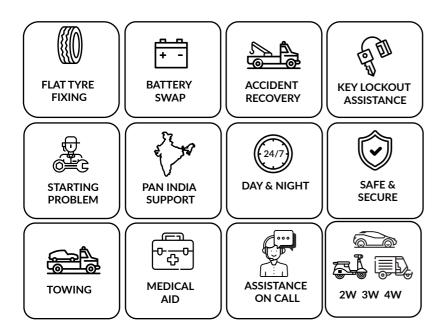

## FREEDOM PLAN FOR ALL

AN EXCEPTIONAL SOLUTION TO RIDE FREELY

ReadyAssist provides 24/7 on-the-spot breakdown support, flat tyre repairs & towing service to customers through our annual subscriptions & on-demand services. ReadyAssist services are available across any nook and corner of India to our customers through the subscription model

| PRODUCT INFORMATION                                                                                                                                 |                      |                      |                      |
|-----------------------------------------------------------------------------------------------------------------------------------------------------|----------------------|----------------------|----------------------|
|                                                                                                                                                     | 2W-Pro               | 3W-Pro               | 4W-Pro               |
| No. of incidents                                                                                                                                    | 5 Incidents/<br>Year | 5 Incidents/<br>Year | 5 Incidents/<br>Year |
| 24/7 On-spot Repair Support - Puncture Repair<br>Battery Swap/ Jumpstart- Minor Repair - Stepney Change<br>Custody Service - Key Lockout Assistance | <b>②</b>             |                      | •                    |
| Towing Service (upto 50Kms) - Regular                                                                                                               |                      |                      |                      |
| Free ambulance Support (In case of accident)                                                                                                        |                      |                      |                      |
| Accidental Towing (up to 50 Kms per incident )                                                                                                      | <b>⊘</b>             |                      |                      |
| PAN India Support                                                                                                                                   |                      |                      |                      |
| Taxi Support (only in case of a breakdown upto 50 Kms)                                                                                              |                      |                      |                      |
| Accommodation (in case of breakdown - 1 Night)                                                                                                      |                      |                      |                      |
| Instant Convenience Cash Allowance (only in case of an accident)                                                                                    | NIL                  | NIL                  | 5000                 |
| Maximum Retail Price                                                                                                                                | 1299                 | 2499                 | 2749                 |